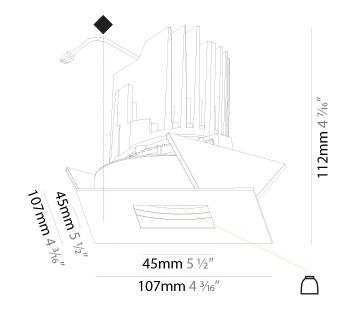

#### GENERAL

Series: Bioniq Subseries: Bioniq Square Pinhole Brand: Prolicht Division: Architectural Mounting Type: Recessed Mounting Location: Ceiling

Subcategory: Downlight **PHYSICAL** Shape: Square Length (mm): 107 Length (in): 4 1/16 Width (mm): 107 Width (in): 4 1/16 Depth (mm): 112 Depth (in): 4 1/16 Ceiling Thickness (mm): 10 / 12.5 / 15 Ceiling Thickness (in): 3/8 or 1/2 or 9/16 Min. Recessing Depth (mm): 130 Min. Recessing Depth (in): 5 1/8 Light Distribution: Adjustable / Downlight Weight (kg): 0.479 Weight (lbs): 1.06

Fixture Material: Aluminum Die Cast Cut-out Measurements: 98mm / 3 7/8"

| Mounting Location: Ceiling                                                                                                                                                                                                                                                                                                                                                                                                                                                                                                                                                                                                                                                                                                                                                                                                                                                                                                                                                                                                                                                                                                                                                                                                                                                                                                                                                                                                                                                                                                                                                                                                                                                                                                                                                                                                                                                                                                                                                                                                                                                                                                     |
|--------------------------------------------------------------------------------------------------------------------------------------------------------------------------------------------------------------------------------------------------------------------------------------------------------------------------------------------------------------------------------------------------------------------------------------------------------------------------------------------------------------------------------------------------------------------------------------------------------------------------------------------------------------------------------------------------------------------------------------------------------------------------------------------------------------------------------------------------------------------------------------------------------------------------------------------------------------------------------------------------------------------------------------------------------------------------------------------------------------------------------------------------------------------------------------------------------------------------------------------------------------------------------------------------------------------------------------------------------------------------------------------------------------------------------------------------------------------------------------------------------------------------------------------------------------------------------------------------------------------------------------------------------------------------------------------------------------------------------------------------------------------------------------------------------------------------------------------------------------------------------------------------------------------------------------------------------------------------------------------------------------------------------------------------------------------------------------------------------------------------------|
| Subcategory: Downlight                                                                                                                                                                                                                                                                                                                                                                                                                                                                                                                                                                                                                                                                                                                                                                                                                                                                                                                                                                                                                                                                                                                                                                                                                                                                                                                                                                                                                                                                                                                                                                                                                                                                                                                                                                                                                                                                                                                                                                                                                                                                                                         |
| PHYSICAL                                                                                                                                                                                                                                                                                                                                                                                                                                                                                                                                                                                                                                                                                                                                                                                                                                                                                                                                                                                                                                                                                                                                                                                                                                                                                                                                                                                                                                                                                                                                                                                                                                                                                                                                                                                                                                                                                                                                                                                                                                                                                                                       |
| Shape: Square                                                                                                                                                                                                                                                                                                                                                                                                                                                                                                                                                                                                                                                                                                                                                                                                                                                                                                                                                                                                                                                                                                                                                                                                                                                                                                                                                                                                                                                                                                                                                                                                                                                                                                                                                                                                                                                                                                                                                                                                                                                                                                                  |
| Length (mm): 107                                                                                                                                                                                                                                                                                                                                                                                                                                                                                                                                                                                                                                                                                                                                                                                                                                                                                                                                                                                                                                                                                                                                                                                                                                                                                                                                                                                                                                                                                                                                                                                                                                                                                                                                                                                                                                                                                                                                                                                                                                                                                                               |
| Length (in): 4 <sup>3</sup> / <sub>16</sub>                                                                                                                                                                                                                                                                                                                                                                                                                                                                                                                                                                                                                                                                                                                                                                                                                                                                                                                                                                                                                                                                                                                                                                                                                                                                                                                                                                                                                                                                                                                                                                                                                                                                                                                                                                                                                                                                                                                                                                                                                                                                                    |
| Width (mm): 107                                                                                                                                                                                                                                                                                                                                                                                                                                                                                                                                                                                                                                                                                                                                                                                                                                                                                                                                                                                                                                                                                                                                                                                                                                                                                                                                                                                                                                                                                                                                                                                                                                                                                                                                                                                                                                                                                                                                                                                                                                                                                                                |
| Width (in): 4 <sup>3</sup> / <sub>16</sub>                                                                                                                                                                                                                                                                                                                                                                                                                                                                                                                                                                                                                                                                                                                                                                                                                                                                                                                                                                                                                                                                                                                                                                                                                                                                                                                                                                                                                                                                                                                                                                                                                                                                                                                                                                                                                                                                                                                                                                                                                                                                                     |
| Depth (mm): 112                                                                                                                                                                                                                                                                                                                                                                                                                                                                                                                                                                                                                                                                                                                                                                                                                                                                                                                                                                                                                                                                                                                                                                                                                                                                                                                                                                                                                                                                                                                                                                                                                                                                                                                                                                                                                                                                                                                                                                                                                                                                                                                |
| Depth (in): 4 1/16                                                                                                                                                                                                                                                                                                                                                                                                                                                                                                                                                                                                                                                                                                                                                                                                                                                                                                                                                                                                                                                                                                                                                                                                                                                                                                                                                                                                                                                                                                                                                                                                                                                                                                                                                                                                                                                                                                                                                                                                                                                                                                             |
| Ceiling Thickness (mm): 10 / 12.5 / 15                                                                                                                                                                                                                                                                                                                                                                                                                                                                                                                                                                                                                                                                                                                                                                                                                                                                                                                                                                                                                                                                                                                                                                                                                                                                                                                                                                                                                                                                                                                                                                                                                                                                                                                                                                                                                                                                                                                                                                                                                                                                                         |
| Ceiling Thickness (in): 3/8 or 1/2 or 9/16                                                                                                                                                                                                                                                                                                                                                                                                                                                                                                                                                                                                                                                                                                                                                                                                                                                                                                                                                                                                                                                                                                                                                                                                                                                                                                                                                                                                                                                                                                                                                                                                                                                                                                                                                                                                                                                                                                                                                                                                                                                                                     |
| Min. Recessing Depth (mm): 130                                                                                                                                                                                                                                                                                                                                                                                                                                                                                                                                                                                                                                                                                                                                                                                                                                                                                                                                                                                                                                                                                                                                                                                                                                                                                                                                                                                                                                                                                                                                                                                                                                                                                                                                                                                                                                                                                                                                                                                                                                                                                                 |
| Min. Recessing Depth (in): 5 1/8                                                                                                                                                                                                                                                                                                                                                                                                                                                                                                                                                                                                                                                                                                                                                                                                                                                                                                                                                                                                                                                                                                                                                                                                                                                                                                                                                                                                                                                                                                                                                                                                                                                                                                                                                                                                                                                                                                                                                                                                                                                                                               |
| Light Distribution: Adjustable / Downlight                                                                                                                                                                                                                                                                                                                                                                                                                                                                                                                                                                                                                                                                                                                                                                                                                                                                                                                                                                                                                                                                                                                                                                                                                                                                                                                                                                                                                                                                                                                                                                                                                                                                                                                                                                                                                                                                                                                                                                                                                                                                                     |
| Weight (kg): 0.479                                                                                                                                                                                                                                                                                                                                                                                                                                                                                                                                                                                                                                                                                                                                                                                                                                                                                                                                                                                                                                                                                                                                                                                                                                                                                                                                                                                                                                                                                                                                                                                                                                                                                                                                                                                                                                                                                                                                                                                                                                                                                                             |
| Weight (lbs): 1.06                                                                                                                                                                                                                                                                                                                                                                                                                                                                                                                                                                                                                                                                                                                                                                                                                                                                                                                                                                                                                                                                                                                                                                                                                                                                                                                                                                                                                                                                                                                                                                                                                                                                                                                                                                                                                                                                                                                                                                                                                                                                                                             |
| FILE SERVICES AND A SERVICE AND A SERVICE AND A SERVICE AND A SERVICE AND A SERVICES AND A SERVICE AND A SERVIC |