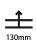

#### GENERAL

Series: Bioniq Subseries: Bioniq Square Pinhole Brand: Prolicht Division: Architectural Mounting Type: Recessed Mounting Location: Ceiling

Subcategory: Downlight **PHYSICAL** Shape: Square Length (mm): 107 Length (in): 4 1/16 Width (mm): 107 Width (in): 4 1/16 Depth (mm): 112 Depth (in): 4 1/16 Ceiling Thickness (mm): 10 / 12.5 / 15 Ceiling Thickness (in): 3/8 or 1/2 or 9/16 Min. Recessing Depth (mm): 130 Min. Recessing Depth (in): 5 1/8 Light Distribution: Adjustable / Downlight Weight (kg): 0.479 Weight (lbs): 1.06

| Mounting Location: Ceiling                                                                                                                                                                                                                                                                                                                                                                                                                                                                                                                                                                                                                                                                                                                                                                                                                                                                                                                                                                                                                                                                                                                                                                                                                                                                                                                                                                                                                                                                                                                                                                                                                                                                                                                                                                                                                                                                                                                                                                                                                                                                                                     |
|--------------------------------------------------------------------------------------------------------------------------------------------------------------------------------------------------------------------------------------------------------------------------------------------------------------------------------------------------------------------------------------------------------------------------------------------------------------------------------------------------------------------------------------------------------------------------------------------------------------------------------------------------------------------------------------------------------------------------------------------------------------------------------------------------------------------------------------------------------------------------------------------------------------------------------------------------------------------------------------------------------------------------------------------------------------------------------------------------------------------------------------------------------------------------------------------------------------------------------------------------------------------------------------------------------------------------------------------------------------------------------------------------------------------------------------------------------------------------------------------------------------------------------------------------------------------------------------------------------------------------------------------------------------------------------------------------------------------------------------------------------------------------------------------------------------------------------------------------------------------------------------------------------------------------------------------------------------------------------------------------------------------------------------------------------------------------------------------------------------------------------|
| Subcategory: Downlight                                                                                                                                                                                                                                                                                                                                                                                                                                                                                                                                                                                                                                                                                                                                                                                                                                                                                                                                                                                                                                                                                                                                                                                                                                                                                                                                                                                                                                                                                                                                                                                                                                                                                                                                                                                                                                                                                                                                                                                                                                                                                                         |
| PHYSICAL                                                                                                                                                                                                                                                                                                                                                                                                                                                                                                                                                                                                                                                                                                                                                                                                                                                                                                                                                                                                                                                                                                                                                                                                                                                                                                                                                                                                                                                                                                                                                                                                                                                                                                                                                                                                                                                                                                                                                                                                                                                                                                                       |
| Shape: Square                                                                                                                                                                                                                                                                                                                                                                                                                                                                                                                                                                                                                                                                                                                                                                                                                                                                                                                                                                                                                                                                                                                                                                                                                                                                                                                                                                                                                                                                                                                                                                                                                                                                                                                                                                                                                                                                                                                                                                                                                                                                                                                  |
| Length (mm): 107                                                                                                                                                                                                                                                                                                                                                                                                                                                                                                                                                                                                                                                                                                                                                                                                                                                                                                                                                                                                                                                                                                                                                                                                                                                                                                                                                                                                                                                                                                                                                                                                                                                                                                                                                                                                                                                                                                                                                                                                                                                                                                               |
| Length (in): 4 <sup>3</sup> / <sub>16</sub>                                                                                                                                                                                                                                                                                                                                                                                                                                                                                                                                                                                                                                                                                                                                                                                                                                                                                                                                                                                                                                                                                                                                                                                                                                                                                                                                                                                                                                                                                                                                                                                                                                                                                                                                                                                                                                                                                                                                                                                                                                                                                    |
| Width (mm): 107                                                                                                                                                                                                                                                                                                                                                                                                                                                                                                                                                                                                                                                                                                                                                                                                                                                                                                                                                                                                                                                                                                                                                                                                                                                                                                                                                                                                                                                                                                                                                                                                                                                                                                                                                                                                                                                                                                                                                                                                                                                                                                                |
| Width (in): 4 <sup>3</sup> / <sub>16</sub>                                                                                                                                                                                                                                                                                                                                                                                                                                                                                                                                                                                                                                                                                                                                                                                                                                                                                                                                                                                                                                                                                                                                                                                                                                                                                                                                                                                                                                                                                                                                                                                                                                                                                                                                                                                                                                                                                                                                                                                                                                                                                     |
| Depth (mm): 112                                                                                                                                                                                                                                                                                                                                                                                                                                                                                                                                                                                                                                                                                                                                                                                                                                                                                                                                                                                                                                                                                                                                                                                                                                                                                                                                                                                                                                                                                                                                                                                                                                                                                                                                                                                                                                                                                                                                                                                                                                                                                                                |
| Depth (in): 4 1/16                                                                                                                                                                                                                                                                                                                                                                                                                                                                                                                                                                                                                                                                                                                                                                                                                                                                                                                                                                                                                                                                                                                                                                                                                                                                                                                                                                                                                                                                                                                                                                                                                                                                                                                                                                                                                                                                                                                                                                                                                                                                                                             |
| Ceiling Thickness (mm): 10 / 12.5 / 15                                                                                                                                                                                                                                                                                                                                                                                                                                                                                                                                                                                                                                                                                                                                                                                                                                                                                                                                                                                                                                                                                                                                                                                                                                                                                                                                                                                                                                                                                                                                                                                                                                                                                                                                                                                                                                                                                                                                                                                                                                                                                         |
| Ceiling Thickness (in): 3/8 or 1/2 or 9/16                                                                                                                                                                                                                                                                                                                                                                                                                                                                                                                                                                                                                                                                                                                                                                                                                                                                                                                                                                                                                                                                                                                                                                                                                                                                                                                                                                                                                                                                                                                                                                                                                                                                                                                                                                                                                                                                                                                                                                                                                                                                                     |
| Min. Recessing Depth (mm): 130                                                                                                                                                                                                                                                                                                                                                                                                                                                                                                                                                                                                                                                                                                                                                                                                                                                                                                                                                                                                                                                                                                                                                                                                                                                                                                                                                                                                                                                                                                                                                                                                                                                                                                                                                                                                                                                                                                                                                                                                                                                                                                 |
| Min. Recessing Depth (in): 5 1/8                                                                                                                                                                                                                                                                                                                                                                                                                                                                                                                                                                                                                                                                                                                                                                                                                                                                                                                                                                                                                                                                                                                                                                                                                                                                                                                                                                                                                                                                                                                                                                                                                                                                                                                                                                                                                                                                                                                                                                                                                                                                                               |
| Light Distribution: Adjustable / Downlight                                                                                                                                                                                                                                                                                                                                                                                                                                                                                                                                                                                                                                                                                                                                                                                                                                                                                                                                                                                                                                                                                                                                                                                                                                                                                                                                                                                                                                                                                                                                                                                                                                                                                                                                                                                                                                                                                                                                                                                                                                                                                     |
| Weight (kg): 0.479                                                                                                                                                                                                                                                                                                                                                                                                                                                                                                                                                                                                                                                                                                                                                                                                                                                                                                                                                                                                                                                                                                                                                                                                                                                                                                                                                                                                                                                                                                                                                                                                                                                                                                                                                                                                                                                                                                                                                                                                                                                                                                             |
| Weight (lbs): 1.06                                                                                                                                                                                                                                                                                                                                                                                                                                                                                                                                                                                                                                                                                                                                                                                                                                                                                                                                                                                                                                                                                                                                                                                                                                                                                                                                                                                                                                                                                                                                                                                                                                                                                                                                                                                                                                                                                                                                                                                                                                                                                                             |
| FILE SERVICES AND A SERVICE AND A SERVICE AND A SERVICE AND A SERVICE AND A SERVICES AND A SERVICE AND A SERVIC |

| Mounting Location: Ceiling                                                                                                                                                                                                                                                                                                                                                                                                                                                                                                                                                                                                                                                                                                                                                                                                                                                                                                                                                                                                                                                                                                                                                                                                                                                                                                                                                                                                                                                                                                                                                                                                                                                                                                                                                                                                                                                                                                                                                                                                                                                                                                     |
|--------------------------------------------------------------------------------------------------------------------------------------------------------------------------------------------------------------------------------------------------------------------------------------------------------------------------------------------------------------------------------------------------------------------------------------------------------------------------------------------------------------------------------------------------------------------------------------------------------------------------------------------------------------------------------------------------------------------------------------------------------------------------------------------------------------------------------------------------------------------------------------------------------------------------------------------------------------------------------------------------------------------------------------------------------------------------------------------------------------------------------------------------------------------------------------------------------------------------------------------------------------------------------------------------------------------------------------------------------------------------------------------------------------------------------------------------------------------------------------------------------------------------------------------------------------------------------------------------------------------------------------------------------------------------------------------------------------------------------------------------------------------------------------------------------------------------------------------------------------------------------------------------------------------------------------------------------------------------------------------------------------------------------------------------------------------------------------------------------------------------------|
| Subcategory: Downlight                                                                                                                                                                                                                                                                                                                                                                                                                                                                                                                                                                                                                                                                                                                                                                                                                                                                                                                                                                                                                                                                                                                                                                                                                                                                                                                                                                                                                                                                                                                                                                                                                                                                                                                                                                                                                                                                                                                                                                                                                                                                                                         |
| PHYSICAL                                                                                                                                                                                                                                                                                                                                                                                                                                                                                                                                                                                                                                                                                                                                                                                                                                                                                                                                                                                                                                                                                                                                                                                                                                                                                                                                                                                                                                                                                                                                                                                                                                                                                                                                                                                                                                                                                                                                                                                                                                                                                                                       |
| Shape: Square                                                                                                                                                                                                                                                                                                                                                                                                                                                                                                                                                                                                                                                                                                                                                                                                                                                                                                                                                                                                                                                                                                                                                                                                                                                                                                                                                                                                                                                                                                                                                                                                                                                                                                                                                                                                                                                                                                                                                                                                                                                                                                                  |
| Length (mm): 107                                                                                                                                                                                                                                                                                                                                                                                                                                                                                                                                                                                                                                                                                                                                                                                                                                                                                                                                                                                                                                                                                                                                                                                                                                                                                                                                                                                                                                                                                                                                                                                                                                                                                                                                                                                                                                                                                                                                                                                                                                                                                                               |
| Length (in): $4\frac{3}{16}$                                                                                                                                                                                                                                                                                                                                                                                                                                                                                                                                                                                                                                                                                                                                                                                                                                                                                                                                                                                                                                                                                                                                                                                                                                                                                                                                                                                                                                                                                                                                                                                                                                                                                                                                                                                                                                                                                                                                                                                                                                                                                                   |
| Width (mm): 107                                                                                                                                                                                                                                                                                                                                                                                                                                                                                                                                                                                                                                                                                                                                                                                                                                                                                                                                                                                                                                                                                                                                                                                                                                                                                                                                                                                                                                                                                                                                                                                                                                                                                                                                                                                                                                                                                                                                                                                                                                                                                                                |
| Width (in): 4 <sup>3</sup> / <sub>16</sub>                                                                                                                                                                                                                                                                                                                                                                                                                                                                                                                                                                                                                                                                                                                                                                                                                                                                                                                                                                                                                                                                                                                                                                                                                                                                                                                                                                                                                                                                                                                                                                                                                                                                                                                                                                                                                                                                                                                                                                                                                                                                                     |
| Depth (mm): 112                                                                                                                                                                                                                                                                                                                                                                                                                                                                                                                                                                                                                                                                                                                                                                                                                                                                                                                                                                                                                                                                                                                                                                                                                                                                                                                                                                                                                                                                                                                                                                                                                                                                                                                                                                                                                                                                                                                                                                                                                                                                                                                |
| Depth (in): 4 1/16                                                                                                                                                                                                                                                                                                                                                                                                                                                                                                                                                                                                                                                                                                                                                                                                                                                                                                                                                                                                                                                                                                                                                                                                                                                                                                                                                                                                                                                                                                                                                                                                                                                                                                                                                                                                                                                                                                                                                                                                                                                                                                             |
| Ceiling Thickness (mm): 10 / 12.5 / 15                                                                                                                                                                                                                                                                                                                                                                                                                                                                                                                                                                                                                                                                                                                                                                                                                                                                                                                                                                                                                                                                                                                                                                                                                                                                                                                                                                                                                                                                                                                                                                                                                                                                                                                                                                                                                                                                                                                                                                                                                                                                                         |
| Ceiling Thickness (in): 3/8 or 1/2 or 9/16                                                                                                                                                                                                                                                                                                                                                                                                                                                                                                                                                                                                                                                                                                                                                                                                                                                                                                                                                                                                                                                                                                                                                                                                                                                                                                                                                                                                                                                                                                                                                                                                                                                                                                                                                                                                                                                                                                                                                                                                                                                                                     |
| Min. Recessing Depth (mm): 130                                                                                                                                                                                                                                                                                                                                                                                                                                                                                                                                                                                                                                                                                                                                                                                                                                                                                                                                                                                                                                                                                                                                                                                                                                                                                                                                                                                                                                                                                                                                                                                                                                                                                                                                                                                                                                                                                                                                                                                                                                                                                                 |
| Min. Recessing Depth (in): 5 1/8                                                                                                                                                                                                                                                                                                                                                                                                                                                                                                                                                                                                                                                                                                                                                                                                                                                                                                                                                                                                                                                                                                                                                                                                                                                                                                                                                                                                                                                                                                                                                                                                                                                                                                                                                                                                                                                                                                                                                                                                                                                                                               |
| Light Distribution: Adjustable / Downlight                                                                                                                                                                                                                                                                                                                                                                                                                                                                                                                                                                                                                                                                                                                                                                                                                                                                                                                                                                                                                                                                                                                                                                                                                                                                                                                                                                                                                                                                                                                                                                                                                                                                                                                                                                                                                                                                                                                                                                                                                                                                                     |
| Weight (kg): 0.463                                                                                                                                                                                                                                                                                                                                                                                                                                                                                                                                                                                                                                                                                                                                                                                                                                                                                                                                                                                                                                                                                                                                                                                                                                                                                                                                                                                                                                                                                                                                                                                                                                                                                                                                                                                                                                                                                                                                                                                                                                                                                                             |
| Weight (lbs): 1.02                                                                                                                                                                                                                                                                                                                                                                                                                                                                                                                                                                                                                                                                                                                                                                                                                                                                                                                                                                                                                                                                                                                                                                                                                                                                                                                                                                                                                                                                                                                                                                                                                                                                                                                                                                                                                                                                                                                                                                                                                                                                                                             |
| FILE SERVICES AND A SERVICE |