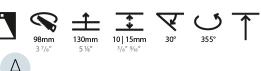

Fixture Material: Aluminum Die Cast Cut-out Measurements: 98mm / 3 7/8"

### OPTICAL

Reflector°: 10

Adjustability: Rotational 355°; Tilt 30°

### OPTICAL

Reflector°: 20 / 40 / 60

Adjustability: Rotational 355°; Tilt 30°