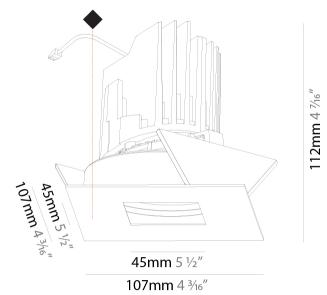

#### GENERAL

Series: Bioniq Subseries: Bioniq Square Pinhole Brand: Prolicht Division: Architectural Mounting Type: Recessed Mounting Location: Ceiling

Subcategory: Downlight **PHYSICAL** Shape: Square Length (mm): 107 Length (in): 4 1/16 Width (mm): 107 Width (in): 4 1/16 Depth (mm): 112 Depth (in): 4 1/16 Ceiling Thickness (mm): 10 / 12.5 / 15 Ceiling Thickness (in): 3/8 or 1/2 or 9/16 Min. Recessing Depth (mm): 130 Min. Recessing Depth (in): 5 1/8 Light Distribution: Adjustable / Downlight Weight (kg): 0.479 Weight (lbs): 1.06

| Mounting Location: Ceiling                                                                                                                                                                                                                                                                                                                                                                                                                                                                                                                                                                                                                                                                                                                                                                                                                                                                                                                                                                                                                                                                                                                                                                                                                                                                                                                                                                                                                                                                                                                                                                                                                                                                                                                                                                                                                                                                                                                                                                                                                                                                                                     |
|--------------------------------------------------------------------------------------------------------------------------------------------------------------------------------------------------------------------------------------------------------------------------------------------------------------------------------------------------------------------------------------------------------------------------------------------------------------------------------------------------------------------------------------------------------------------------------------------------------------------------------------------------------------------------------------------------------------------------------------------------------------------------------------------------------------------------------------------------------------------------------------------------------------------------------------------------------------------------------------------------------------------------------------------------------------------------------------------------------------------------------------------------------------------------------------------------------------------------------------------------------------------------------------------------------------------------------------------------------------------------------------------------------------------------------------------------------------------------------------------------------------------------------------------------------------------------------------------------------------------------------------------------------------------------------------------------------------------------------------------------------------------------------------------------------------------------------------------------------------------------------------------------------------------------------------------------------------------------------------------------------------------------------------------------------------------------------------------------------------------------------|
| Subcategory: Downlight                                                                                                                                                                                                                                                                                                                                                                                                                                                                                                                                                                                                                                                                                                                                                                                                                                                                                                                                                                                                                                                                                                                                                                                                                                                                                                                                                                                                                                                                                                                                                                                                                                                                                                                                                                                                                                                                                                                                                                                                                                                                                                         |
| PHYSICAL                                                                                                                                                                                                                                                                                                                                                                                                                                                                                                                                                                                                                                                                                                                                                                                                                                                                                                                                                                                                                                                                                                                                                                                                                                                                                                                                                                                                                                                                                                                                                                                                                                                                                                                                                                                                                                                                                                                                                                                                                                                                                                                       |
| Shape: Square                                                                                                                                                                                                                                                                                                                                                                                                                                                                                                                                                                                                                                                                                                                                                                                                                                                                                                                                                                                                                                                                                                                                                                                                                                                                                                                                                                                                                                                                                                                                                                                                                                                                                                                                                                                                                                                                                                                                                                                                                                                                                                                  |
| Length (mm): 107                                                                                                                                                                                                                                                                                                                                                                                                                                                                                                                                                                                                                                                                                                                                                                                                                                                                                                                                                                                                                                                                                                                                                                                                                                                                                                                                                                                                                                                                                                                                                                                                                                                                                                                                                                                                                                                                                                                                                                                                                                                                                                               |
| Length (in): 4 <sup>3</sup> / <sub>16</sub>                                                                                                                                                                                                                                                                                                                                                                                                                                                                                                                                                                                                                                                                                                                                                                                                                                                                                                                                                                                                                                                                                                                                                                                                                                                                                                                                                                                                                                                                                                                                                                                                                                                                                                                                                                                                                                                                                                                                                                                                                                                                                    |
| Width (mm): 107                                                                                                                                                                                                                                                                                                                                                                                                                                                                                                                                                                                                                                                                                                                                                                                                                                                                                                                                                                                                                                                                                                                                                                                                                                                                                                                                                                                                                                                                                                                                                                                                                                                                                                                                                                                                                                                                                                                                                                                                                                                                                                                |
| Width (in): 4 <sup>3</sup> / <sub>16</sub>                                                                                                                                                                                                                                                                                                                                                                                                                                                                                                                                                                                                                                                                                                                                                                                                                                                                                                                                                                                                                                                                                                                                                                                                                                                                                                                                                                                                                                                                                                                                                                                                                                                                                                                                                                                                                                                                                                                                                                                                                                                                                     |
| Depth (mm): 112                                                                                                                                                                                                                                                                                                                                                                                                                                                                                                                                                                                                                                                                                                                                                                                                                                                                                                                                                                                                                                                                                                                                                                                                                                                                                                                                                                                                                                                                                                                                                                                                                                                                                                                                                                                                                                                                                                                                                                                                                                                                                                                |
| Depth (in): 4 1/16                                                                                                                                                                                                                                                                                                                                                                                                                                                                                                                                                                                                                                                                                                                                                                                                                                                                                                                                                                                                                                                                                                                                                                                                                                                                                                                                                                                                                                                                                                                                                                                                                                                                                                                                                                                                                                                                                                                                                                                                                                                                                                             |
| Ceiling Thickness (mm): 10 / 12.5 / 15                                                                                                                                                                                                                                                                                                                                                                                                                                                                                                                                                                                                                                                                                                                                                                                                                                                                                                                                                                                                                                                                                                                                                                                                                                                                                                                                                                                                                                                                                                                                                                                                                                                                                                                                                                                                                                                                                                                                                                                                                                                                                         |
| Ceiling Thickness (in): 3/8 or 1/2 or 9/16                                                                                                                                                                                                                                                                                                                                                                                                                                                                                                                                                                                                                                                                                                                                                                                                                                                                                                                                                                                                                                                                                                                                                                                                                                                                                                                                                                                                                                                                                                                                                                                                                                                                                                                                                                                                                                                                                                                                                                                                                                                                                     |
| Min. Recessing Depth (mm): 130                                                                                                                                                                                                                                                                                                                                                                                                                                                                                                                                                                                                                                                                                                                                                                                                                                                                                                                                                                                                                                                                                                                                                                                                                                                                                                                                                                                                                                                                                                                                                                                                                                                                                                                                                                                                                                                                                                                                                                                                                                                                                                 |
| Min. Recessing Depth (in): 5 1/8                                                                                                                                                                                                                                                                                                                                                                                                                                                                                                                                                                                                                                                                                                                                                                                                                                                                                                                                                                                                                                                                                                                                                                                                                                                                                                                                                                                                                                                                                                                                                                                                                                                                                                                                                                                                                                                                                                                                                                                                                                                                                               |
| Light Distribution: Adjustable / Downlight                                                                                                                                                                                                                                                                                                                                                                                                                                                                                                                                                                                                                                                                                                                                                                                                                                                                                                                                                                                                                                                                                                                                                                                                                                                                                                                                                                                                                                                                                                                                                                                                                                                                                                                                                                                                                                                                                                                                                                                                                                                                                     |
| Weight (kg): 0.479                                                                                                                                                                                                                                                                                                                                                                                                                                                                                                                                                                                                                                                                                                                                                                                                                                                                                                                                                                                                                                                                                                                                                                                                                                                                                                                                                                                                                                                                                                                                                                                                                                                                                                                                                                                                                                                                                                                                                                                                                                                                                                             |
| Weight (lbs): 1.06                                                                                                                                                                                                                                                                                                                                                                                                                                                                                                                                                                                                                                                                                                                                                                                                                                                                                                                                                                                                                                                                                                                                                                                                                                                                                                                                                                                                                                                                                                                                                                                                                                                                                                                                                                                                                                                                                                                                                                                                                                                                                                             |
| FILE SERVICES AND A SERVICE AND A SERVICE AND A SERVICE AND A SERVICE AND A SERVICES AND A SERVICE AND A SERVIC |