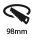

Fixture Material: Aluminum Die Cast Cut-out Measurements: 98mm / 3 7/8"

Fixture Finish: SSR / BKV / CWI / CRY / HAB / LAG / UFT / ITA / RUA / RUR /  $\verb|MIC/FTG/MYG/TWT/LOD/PUS/FRO/FUP/KIA/POP/BLS/SPG/|$ MEY / GOH / GUM / CHC / COM / ABZ / JAG / OBR / MOS / ROR

Fixture Material: Aluminum Die Cast Cut-out Measurements: 98mm / 3 7/8"