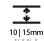

#### GENERAL

Series: Bioniq Subseries: Bioniq Square Pinhole Brand: Prolicht Division: Architectural Mounting Type: Recessed Mounting Location: Ceiling

Subcategory: Downlight **PHYSICAL** Shape: Square Length (mm): 107 Length (in): 4 1/16 Width (mm): 107 Width (in): 4 1/16 Depth (mm): 112 Depth (in): 4 1/16 Ceiling Thickness (mm): 10 / 12.5 / 15 Ceiling Thickness (in): 3/8 or 1/2 or 9/16 Min. Recessing Depth (mm): 130 Min. Recessing Depth (in): 5 1/8 Light Distribution: Adjustable / Downlight Weight (kg): 0.479 Weight (lbs): 1.06

| Mounting Location: Ceiling                                                                                                                                                                                                                                                                                                                                                                                                                                                                                                                                                                                                                                                                                                                                                                                                                                                                                                                                                                                                                                                                                                                                                                                                                                                                                                                                                                                                                                                                                                                                                                                                                                                                                                                                                                                                                                                                                                                                                                                                                                                                                                     |
|--------------------------------------------------------------------------------------------------------------------------------------------------------------------------------------------------------------------------------------------------------------------------------------------------------------------------------------------------------------------------------------------------------------------------------------------------------------------------------------------------------------------------------------------------------------------------------------------------------------------------------------------------------------------------------------------------------------------------------------------------------------------------------------------------------------------------------------------------------------------------------------------------------------------------------------------------------------------------------------------------------------------------------------------------------------------------------------------------------------------------------------------------------------------------------------------------------------------------------------------------------------------------------------------------------------------------------------------------------------------------------------------------------------------------------------------------------------------------------------------------------------------------------------------------------------------------------------------------------------------------------------------------------------------------------------------------------------------------------------------------------------------------------------------------------------------------------------------------------------------------------------------------------------------------------------------------------------------------------------------------------------------------------------------------------------------------------------------------------------------------------|
| Subcategory: Downlight                                                                                                                                                                                                                                                                                                                                                                                                                                                                                                                                                                                                                                                                                                                                                                                                                                                                                                                                                                                                                                                                                                                                                                                                                                                                                                                                                                                                                                                                                                                                                                                                                                                                                                                                                                                                                                                                                                                                                                                                                                                                                                         |
| PHYSICAL                                                                                                                                                                                                                                                                                                                                                                                                                                                                                                                                                                                                                                                                                                                                                                                                                                                                                                                                                                                                                                                                                                                                                                                                                                                                                                                                                                                                                                                                                                                                                                                                                                                                                                                                                                                                                                                                                                                                                                                                                                                                                                                       |
| Shape: Square                                                                                                                                                                                                                                                                                                                                                                                                                                                                                                                                                                                                                                                                                                                                                                                                                                                                                                                                                                                                                                                                                                                                                                                                                                                                                                                                                                                                                                                                                                                                                                                                                                                                                                                                                                                                                                                                                                                                                                                                                                                                                                                  |
| Length (mm): 107                                                                                                                                                                                                                                                                                                                                                                                                                                                                                                                                                                                                                                                                                                                                                                                                                                                                                                                                                                                                                                                                                                                                                                                                                                                                                                                                                                                                                                                                                                                                                                                                                                                                                                                                                                                                                                                                                                                                                                                                                                                                                                               |
| Length (in): 4 <sup>3</sup> / <sub>16</sub>                                                                                                                                                                                                                                                                                                                                                                                                                                                                                                                                                                                                                                                                                                                                                                                                                                                                                                                                                                                                                                                                                                                                                                                                                                                                                                                                                                                                                                                                                                                                                                                                                                                                                                                                                                                                                                                                                                                                                                                                                                                                                    |
| Width (mm): 107                                                                                                                                                                                                                                                                                                                                                                                                                                                                                                                                                                                                                                                                                                                                                                                                                                                                                                                                                                                                                                                                                                                                                                                                                                                                                                                                                                                                                                                                                                                                                                                                                                                                                                                                                                                                                                                                                                                                                                                                                                                                                                                |
| Width (in): 4 <sup>3</sup> / <sub>16</sub>                                                                                                                                                                                                                                                                                                                                                                                                                                                                                                                                                                                                                                                                                                                                                                                                                                                                                                                                                                                                                                                                                                                                                                                                                                                                                                                                                                                                                                                                                                                                                                                                                                                                                                                                                                                                                                                                                                                                                                                                                                                                                     |
| Depth (mm): 112                                                                                                                                                                                                                                                                                                                                                                                                                                                                                                                                                                                                                                                                                                                                                                                                                                                                                                                                                                                                                                                                                                                                                                                                                                                                                                                                                                                                                                                                                                                                                                                                                                                                                                                                                                                                                                                                                                                                                                                                                                                                                                                |
| Depth (in): 4 1/16                                                                                                                                                                                                                                                                                                                                                                                                                                                                                                                                                                                                                                                                                                                                                                                                                                                                                                                                                                                                                                                                                                                                                                                                                                                                                                                                                                                                                                                                                                                                                                                                                                                                                                                                                                                                                                                                                                                                                                                                                                                                                                             |
| Ceiling Thickness (mm): 10 / 12.5 / 15                                                                                                                                                                                                                                                                                                                                                                                                                                                                                                                                                                                                                                                                                                                                                                                                                                                                                                                                                                                                                                                                                                                                                                                                                                                                                                                                                                                                                                                                                                                                                                                                                                                                                                                                                                                                                                                                                                                                                                                                                                                                                         |
| Ceiling Thickness (in): 3/8 or 1/2 or 9/16                                                                                                                                                                                                                                                                                                                                                                                                                                                                                                                                                                                                                                                                                                                                                                                                                                                                                                                                                                                                                                                                                                                                                                                                                                                                                                                                                                                                                                                                                                                                                                                                                                                                                                                                                                                                                                                                                                                                                                                                                                                                                     |
| Min. Recessing Depth (mm): 130                                                                                                                                                                                                                                                                                                                                                                                                                                                                                                                                                                                                                                                                                                                                                                                                                                                                                                                                                                                                                                                                                                                                                                                                                                                                                                                                                                                                                                                                                                                                                                                                                                                                                                                                                                                                                                                                                                                                                                                                                                                                                                 |
| Min. Recessing Depth (in): 5 1/8                                                                                                                                                                                                                                                                                                                                                                                                                                                                                                                                                                                                                                                                                                                                                                                                                                                                                                                                                                                                                                                                                                                                                                                                                                                                                                                                                                                                                                                                                                                                                                                                                                                                                                                                                                                                                                                                                                                                                                                                                                                                                               |
| Light Distribution: Adjustable / Downlight                                                                                                                                                                                                                                                                                                                                                                                                                                                                                                                                                                                                                                                                                                                                                                                                                                                                                                                                                                                                                                                                                                                                                                                                                                                                                                                                                                                                                                                                                                                                                                                                                                                                                                                                                                                                                                                                                                                                                                                                                                                                                     |
| Weight (kg): 0.479                                                                                                                                                                                                                                                                                                                                                                                                                                                                                                                                                                                                                                                                                                                                                                                                                                                                                                                                                                                                                                                                                                                                                                                                                                                                                                                                                                                                                                                                                                                                                                                                                                                                                                                                                                                                                                                                                                                                                                                                                                                                                                             |
| Weight (lbs): 1.06                                                                                                                                                                                                                                                                                                                                                                                                                                                                                                                                                                                                                                                                                                                                                                                                                                                                                                                                                                                                                                                                                                                                                                                                                                                                                                                                                                                                                                                                                                                                                                                                                                                                                                                                                                                                                                                                                                                                                                                                                                                                                                             |
| FILE SERVICES AND A SERVICE AND A SERVICE AND A SERVICE AND A SERVICE AND A SERVICES AND A SERVICE AND A SERVIC |

| Mounting Location: Ceiling                                                                                                                                                                                                                                                                                                                                                                                                                                                                                                                                                                                                                                                                                                                                                                                                                                                                                                                                                                                                                                                                                                                                                                                                                                                                                                                                                                                                                                                                                                                                                                                                                                                                                                                                                                                                                                                                                                                                                                                                                                                                                                     |
|--------------------------------------------------------------------------------------------------------------------------------------------------------------------------------------------------------------------------------------------------------------------------------------------------------------------------------------------------------------------------------------------------------------------------------------------------------------------------------------------------------------------------------------------------------------------------------------------------------------------------------------------------------------------------------------------------------------------------------------------------------------------------------------------------------------------------------------------------------------------------------------------------------------------------------------------------------------------------------------------------------------------------------------------------------------------------------------------------------------------------------------------------------------------------------------------------------------------------------------------------------------------------------------------------------------------------------------------------------------------------------------------------------------------------------------------------------------------------------------------------------------------------------------------------------------------------------------------------------------------------------------------------------------------------------------------------------------------------------------------------------------------------------------------------------------------------------------------------------------------------------------------------------------------------------------------------------------------------------------------------------------------------------------------------------------------------------------------------------------------------------|
| Subcategory: Downlight                                                                                                                                                                                                                                                                                                                                                                                                                                                                                                                                                                                                                                                                                                                                                                                                                                                                                                                                                                                                                                                                                                                                                                                                                                                                                                                                                                                                                                                                                                                                                                                                                                                                                                                                                                                                                                                                                                                                                                                                                                                                                                         |
| PHYSICAL                                                                                                                                                                                                                                                                                                                                                                                                                                                                                                                                                                                                                                                                                                                                                                                                                                                                                                                                                                                                                                                                                                                                                                                                                                                                                                                                                                                                                                                                                                                                                                                                                                                                                                                                                                                                                                                                                                                                                                                                                                                                                                                       |
| Shape: Square                                                                                                                                                                                                                                                                                                                                                                                                                                                                                                                                                                                                                                                                                                                                                                                                                                                                                                                                                                                                                                                                                                                                                                                                                                                                                                                                                                                                                                                                                                                                                                                                                                                                                                                                                                                                                                                                                                                                                                                                                                                                                                                  |
| Length (mm): 107                                                                                                                                                                                                                                                                                                                                                                                                                                                                                                                                                                                                                                                                                                                                                                                                                                                                                                                                                                                                                                                                                                                                                                                                                                                                                                                                                                                                                                                                                                                                                                                                                                                                                                                                                                                                                                                                                                                                                                                                                                                                                                               |
| Length (in): $4\frac{3}{16}$                                                                                                                                                                                                                                                                                                                                                                                                                                                                                                                                                                                                                                                                                                                                                                                                                                                                                                                                                                                                                                                                                                                                                                                                                                                                                                                                                                                                                                                                                                                                                                                                                                                                                                                                                                                                                                                                                                                                                                                                                                                                                                   |
| Width (mm): 107                                                                                                                                                                                                                                                                                                                                                                                                                                                                                                                                                                                                                                                                                                                                                                                                                                                                                                                                                                                                                                                                                                                                                                                                                                                                                                                                                                                                                                                                                                                                                                                                                                                                                                                                                                                                                                                                                                                                                                                                                                                                                                                |
| Width (in): 4 <sup>3</sup> / <sub>16</sub>                                                                                                                                                                                                                                                                                                                                                                                                                                                                                                                                                                                                                                                                                                                                                                                                                                                                                                                                                                                                                                                                                                                                                                                                                                                                                                                                                                                                                                                                                                                                                                                                                                                                                                                                                                                                                                                                                                                                                                                                                                                                                     |
| Depth (mm): 112                                                                                                                                                                                                                                                                                                                                                                                                                                                                                                                                                                                                                                                                                                                                                                                                                                                                                                                                                                                                                                                                                                                                                                                                                                                                                                                                                                                                                                                                                                                                                                                                                                                                                                                                                                                                                                                                                                                                                                                                                                                                                                                |
| Depth (in): 4 1/16                                                                                                                                                                                                                                                                                                                                                                                                                                                                                                                                                                                                                                                                                                                                                                                                                                                                                                                                                                                                                                                                                                                                                                                                                                                                                                                                                                                                                                                                                                                                                                                                                                                                                                                                                                                                                                                                                                                                                                                                                                                                                                             |
| Ceiling Thickness (mm): 10 / 12.5 / 15                                                                                                                                                                                                                                                                                                                                                                                                                                                                                                                                                                                                                                                                                                                                                                                                                                                                                                                                                                                                                                                                                                                                                                                                                                                                                                                                                                                                                                                                                                                                                                                                                                                                                                                                                                                                                                                                                                                                                                                                                                                                                         |
| Ceiling Thickness (in): 3/8 or 1/2 or 9/16                                                                                                                                                                                                                                                                                                                                                                                                                                                                                                                                                                                                                                                                                                                                                                                                                                                                                                                                                                                                                                                                                                                                                                                                                                                                                                                                                                                                                                                                                                                                                                                                                                                                                                                                                                                                                                                                                                                                                                                                                                                                                     |
| Min. Recessing Depth (mm): 130                                                                                                                                                                                                                                                                                                                                                                                                                                                                                                                                                                                                                                                                                                                                                                                                                                                                                                                                                                                                                                                                                                                                                                                                                                                                                                                                                                                                                                                                                                                                                                                                                                                                                                                                                                                                                                                                                                                                                                                                                                                                                                 |
| Min. Recessing Depth (in): 5 1/8                                                                                                                                                                                                                                                                                                                                                                                                                                                                                                                                                                                                                                                                                                                                                                                                                                                                                                                                                                                                                                                                                                                                                                                                                                                                                                                                                                                                                                                                                                                                                                                                                                                                                                                                                                                                                                                                                                                                                                                                                                                                                               |
| Light Distribution: Adjustable / Downlight                                                                                                                                                                                                                                                                                                                                                                                                                                                                                                                                                                                                                                                                                                                                                                                                                                                                                                                                                                                                                                                                                                                                                                                                                                                                                                                                                                                                                                                                                                                                                                                                                                                                                                                                                                                                                                                                                                                                                                                                                                                                                     |
| Weight (kg): 0.463                                                                                                                                                                                                                                                                                                                                                                                                                                                                                                                                                                                                                                                                                                                                                                                                                                                                                                                                                                                                                                                                                                                                                                                                                                                                                                                                                                                                                                                                                                                                                                                                                                                                                                                                                                                                                                                                                                                                                                                                                                                                                                             |
| Weight (lbs): 1.02                                                                                                                                                                                                                                                                                                                                                                                                                                                                                                                                                                                                                                                                                                                                                                                                                                                                                                                                                                                                                                                                                                                                                                                                                                                                                                                                                                                                                                                                                                                                                                                                                                                                                                                                                                                                                                                                                                                                                                                                                                                                                                             |
| FILE SERVICES AND A SERVICE |