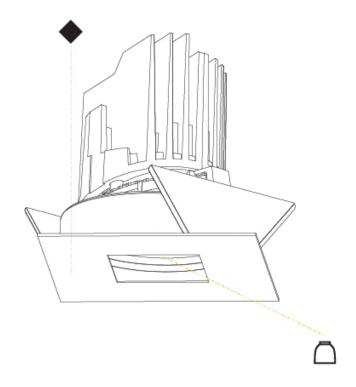

#### GENERAL

Series: Bioniq Subseries: Bioniq Square Pinhole Brand: Prolicht Division: Architectural Mounting Type: Recessed Mounting Location: Ceiling

Subcategory: Downlight **PHYSICAL** Shape: Square Length (mm): 107 Length (in): 4 1/16 Width (mm): 107 Width (in): 4 1/16 Depth (mm): 112 Depth (in): 4 1/16 Ceiling Thickness (mm): 10 / 12.5 / 15 Ceiling Thickness (in): 3/8 or 1/2 or 9/16 Min. Recessing Depth (mm): 130 Min. Recessing Depth (in): 5 1/8 Light Distribution: Adjustable / Downlight Weight (kg): 0.479 Weight (lbs): 1.06

### **GENERAL**

| Series: Bioniq                   |  |
|----------------------------------|--|
| Subseries: Bioniq Square Pinhole |  |
| Brand: Prolicht                  |  |
| Division: Architectural          |  |
| Mounting Type: Recessed          |  |
| Mounting Location: Ceiling       |  |
| Subcategory: Downlight           |  |

#### **GENERAL**

| Series: Bioniq                   |  |
|----------------------------------|--|
| Subseries: Bioniq Square Pinhole |  |
| Brand: Prolicht                  |  |
| Division: Architectural          |  |
| Mounting Type: Recessed          |  |
| Mounting Location: Ceiling       |  |
| Subcategory: Downlight           |  |