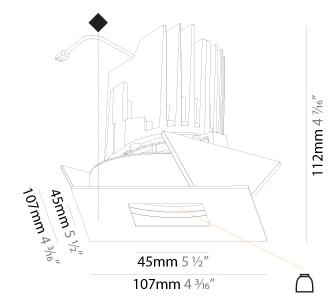

#### GENERAL

Series: Bioniq Subseries: Bioniq Square Pinhole Brand: Prolicht Division: Architectural Mounting Type: Recessed Mounting Location: Ceiling

Subcategory: Downlight **PHYSICAL** Shape: Square Length (mm): 107 Length (in): 4 1/16 Width (mm): 107 Width (in): 4 1/16 Depth (mm): 112 Depth (in): 4 1/16 Ceiling Thickness (mm): 10 / 12.5 / 15 Ceiling Thickness (in): 3/8 or 1/2 or 9/16 Min. Recessing Depth (mm): 130 Min. Recessing Depth (in): 5 1/8 Light Distribution: Adjustable / Downlight Weight (kg): 0.479 Weight (lbs): 1.06

| Mounting Location: Ceiling                                                                                                                                                                                                                                                                                                                                                                                                                                                                                                                                                                                                                                                                                                                                                                                                                                                                                                                                                                                                                                                                                                                                                                                                                                                                                                                                                                                                                                                                                                                                                                                                                                                                                                                                                                                                                                                                                                                                                                                                                                                                                                     |
|--------------------------------------------------------------------------------------------------------------------------------------------------------------------------------------------------------------------------------------------------------------------------------------------------------------------------------------------------------------------------------------------------------------------------------------------------------------------------------------------------------------------------------------------------------------------------------------------------------------------------------------------------------------------------------------------------------------------------------------------------------------------------------------------------------------------------------------------------------------------------------------------------------------------------------------------------------------------------------------------------------------------------------------------------------------------------------------------------------------------------------------------------------------------------------------------------------------------------------------------------------------------------------------------------------------------------------------------------------------------------------------------------------------------------------------------------------------------------------------------------------------------------------------------------------------------------------------------------------------------------------------------------------------------------------------------------------------------------------------------------------------------------------------------------------------------------------------------------------------------------------------------------------------------------------------------------------------------------------------------------------------------------------------------------------------------------------------------------------------------------------|
| Subcategory: Downlight                                                                                                                                                                                                                                                                                                                                                                                                                                                                                                                                                                                                                                                                                                                                                                                                                                                                                                                                                                                                                                                                                                                                                                                                                                                                                                                                                                                                                                                                                                                                                                                                                                                                                                                                                                                                                                                                                                                                                                                                                                                                                                         |
| PHYSICAL                                                                                                                                                                                                                                                                                                                                                                                                                                                                                                                                                                                                                                                                                                                                                                                                                                                                                                                                                                                                                                                                                                                                                                                                                                                                                                                                                                                                                                                                                                                                                                                                                                                                                                                                                                                                                                                                                                                                                                                                                                                                                                                       |
| Shape: Square                                                                                                                                                                                                                                                                                                                                                                                                                                                                                                                                                                                                                                                                                                                                                                                                                                                                                                                                                                                                                                                                                                                                                                                                                                                                                                                                                                                                                                                                                                                                                                                                                                                                                                                                                                                                                                                                                                                                                                                                                                                                                                                  |
| Length (mm): 107                                                                                                                                                                                                                                                                                                                                                                                                                                                                                                                                                                                                                                                                                                                                                                                                                                                                                                                                                                                                                                                                                                                                                                                                                                                                                                                                                                                                                                                                                                                                                                                                                                                                                                                                                                                                                                                                                                                                                                                                                                                                                                               |
| Length (in): 4 <sup>3</sup> / <sub>16</sub>                                                                                                                                                                                                                                                                                                                                                                                                                                                                                                                                                                                                                                                                                                                                                                                                                                                                                                                                                                                                                                                                                                                                                                                                                                                                                                                                                                                                                                                                                                                                                                                                                                                                                                                                                                                                                                                                                                                                                                                                                                                                                    |
| Width (mm): 107                                                                                                                                                                                                                                                                                                                                                                                                                                                                                                                                                                                                                                                                                                                                                                                                                                                                                                                                                                                                                                                                                                                                                                                                                                                                                                                                                                                                                                                                                                                                                                                                                                                                                                                                                                                                                                                                                                                                                                                                                                                                                                                |
| Width (in): 4 <sup>3</sup> / <sub>16</sub>                                                                                                                                                                                                                                                                                                                                                                                                                                                                                                                                                                                                                                                                                                                                                                                                                                                                                                                                                                                                                                                                                                                                                                                                                                                                                                                                                                                                                                                                                                                                                                                                                                                                                                                                                                                                                                                                                                                                                                                                                                                                                     |
| Depth (mm): 112                                                                                                                                                                                                                                                                                                                                                                                                                                                                                                                                                                                                                                                                                                                                                                                                                                                                                                                                                                                                                                                                                                                                                                                                                                                                                                                                                                                                                                                                                                                                                                                                                                                                                                                                                                                                                                                                                                                                                                                                                                                                                                                |
| Depth (in): 4 1/16                                                                                                                                                                                                                                                                                                                                                                                                                                                                                                                                                                                                                                                                                                                                                                                                                                                                                                                                                                                                                                                                                                                                                                                                                                                                                                                                                                                                                                                                                                                                                                                                                                                                                                                                                                                                                                                                                                                                                                                                                                                                                                             |
| Ceiling Thickness (mm): 10 / 12.5 / 15                                                                                                                                                                                                                                                                                                                                                                                                                                                                                                                                                                                                                                                                                                                                                                                                                                                                                                                                                                                                                                                                                                                                                                                                                                                                                                                                                                                                                                                                                                                                                                                                                                                                                                                                                                                                                                                                                                                                                                                                                                                                                         |
| Ceiling Thickness (in): 3/8 or 1/2 or 9/16                                                                                                                                                                                                                                                                                                                                                                                                                                                                                                                                                                                                                                                                                                                                                                                                                                                                                                                                                                                                                                                                                                                                                                                                                                                                                                                                                                                                                                                                                                                                                                                                                                                                                                                                                                                                                                                                                                                                                                                                                                                                                     |
| Min. Recessing Depth (mm): 130                                                                                                                                                                                                                                                                                                                                                                                                                                                                                                                                                                                                                                                                                                                                                                                                                                                                                                                                                                                                                                                                                                                                                                                                                                                                                                                                                                                                                                                                                                                                                                                                                                                                                                                                                                                                                                                                                                                                                                                                                                                                                                 |
| Min. Recessing Depth (in): 5 1/8                                                                                                                                                                                                                                                                                                                                                                                                                                                                                                                                                                                                                                                                                                                                                                                                                                                                                                                                                                                                                                                                                                                                                                                                                                                                                                                                                                                                                                                                                                                                                                                                                                                                                                                                                                                                                                                                                                                                                                                                                                                                                               |
| Light Distribution: Adjustable / Downlight                                                                                                                                                                                                                                                                                                                                                                                                                                                                                                                                                                                                                                                                                                                                                                                                                                                                                                                                                                                                                                                                                                                                                                                                                                                                                                                                                                                                                                                                                                                                                                                                                                                                                                                                                                                                                                                                                                                                                                                                                                                                                     |
| Weight (kg): 0.479                                                                                                                                                                                                                                                                                                                                                                                                                                                                                                                                                                                                                                                                                                                                                                                                                                                                                                                                                                                                                                                                                                                                                                                                                                                                                                                                                                                                                                                                                                                                                                                                                                                                                                                                                                                                                                                                                                                                                                                                                                                                                                             |
| Weight (lbs): 1.06                                                                                                                                                                                                                                                                                                                                                                                                                                                                                                                                                                                                                                                                                                                                                                                                                                                                                                                                                                                                                                                                                                                                                                                                                                                                                                                                                                                                                                                                                                                                                                                                                                                                                                                                                                                                                                                                                                                                                                                                                                                                                                             |
| FILE SERVICES AND A SERVICE AND A SERVICE AND A SERVICE AND A SERVICE AND A SERVICES AND A SERVICE AND A SERVIC |