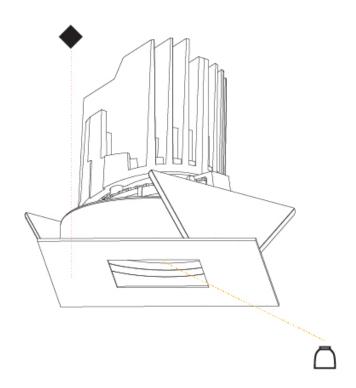

#### GENERAL

Series: Bioniq Subseries: Bioniq Square Pinhole Brand: Prolicht Division: Architectural Mounting Type: Recessed Mounting Location: Ceiling

Subcategory: Downlight **PHYSICAL** Shape: Square Length (mm): 107 Length (in): 4 1/16 Width (mm): 107 Width (in): 4 1/16 Depth (mm): 112 Depth (in): 4 1/16 Ceiling Thickness (mm): 10 / 12.5 / 15 Ceiling Thickness (in): 3/8 or 1/2 or 9/16 Min. Recessing Depth (mm): 130 Min. Recessing Depth (in): 5 1/8 Light Distribution: Adjustable / Downlight Weight (kg): 0.479 Weight (lbs): 1.06

Fixture Material: Aluminum Die Cast Cut-out Measurements: 98mm / 3 7/8"

### OPTICAL

Reflector°: 10

Adjustability: Rotational 355°; Tilt 30°