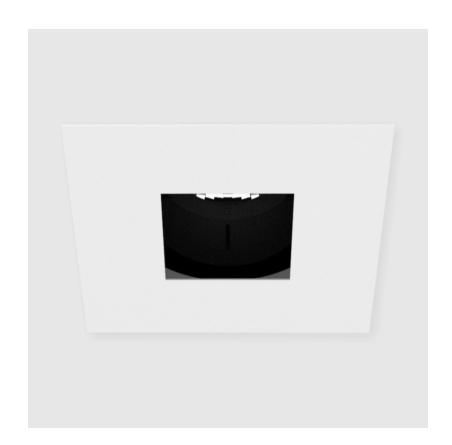

#### GENERAL

Series: Bioniq Subseries: Bioniq Square Pinhole Brand: Prolicht Division: Architectural Mounting Type: Recessed Mounting Location: Ceiling

Subcategory: Downlight **PHYSICAL** Shape: Square Length (mm): 107 Length (in): 4 1/16 Width (mm): 107 Width (in): 4 1/16 Depth (mm): 112 Depth (in): 4 1/16 Ceiling Thickness (mm): 10 / 12.5 / 15 Ceiling Thickness (in): 3/8 or 1/2 or 9/16 Min. Recessing Depth (mm): 130 Min. Recessing Depth (in): 5 1/8 Light Distribution: Adjustable / Downlight Weight (kg): 0.479 Weight (lbs): 1.06

### **GENERAL**

| Series: Bioniq                   |  |
|----------------------------------|--|
| Subseries: Bioniq Square Pinhole |  |
| Brand: Prolicht                  |  |
| Division: Architectural          |  |
| Mounting Type: Recessed          |  |
| Mounting Location: Ceiling       |  |
| Subcategory: Downlight           |  |

#### **GENERAL**

| Series: Bioniq                   |  |
|----------------------------------|--|
| Subseries: Bioniq Square Pinhole |  |
| Brand: Prolicht                  |  |
| Division: Architectural          |  |
| Mounting Type: Recessed          |  |
| Mounting Location: Ceiling       |  |
| Subcategory: Downlight           |  |