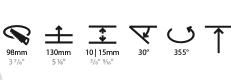

#### GENERAL

Series: Bioniq Subseries: Bioniq Square Pinhole Brand: Prolicht Division: Architectural Mounting Type: Recessed Mounting Location: Ceiling

Subcategory: Downlight **PHYSICAL** Shape: Square Length (mm): 107 Length (in): 4 1/16 Width (mm): 107 Width (in): 4 1/16 Depth (mm): 112 Depth (in): 4 1/16 Ceiling Thickness (mm): 10 / 12.5 / 15 Ceiling Thickness (in): 3/8 or 1/2 or 9/16 Min. Recessing Depth (mm): 130 Min. Recessing Depth (in): 5 1/8 Light Distribution: Adjustable / Downlight Weight (kg): 0.479 Weight (lbs): 1.06

Fixture Material: Aluminum Die Cast Cut-out Measurements: 98mm / 3 7/8"

### OPTICAL

Reflector°: 10

Adjustability: Rotational 355°; Tilt 30°